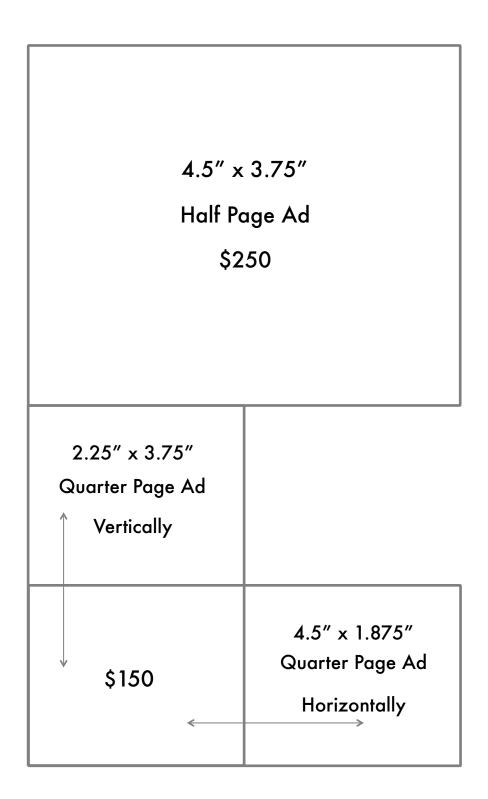

| Playbill sizes/rates:           | W     | Н        | Rate  |
|---------------------------------|-------|----------|-------|
| Quarter Page ad (vertical):     | 2.25" | x 3.75"  | \$150 |
| Or (horizontal):                | 4.5"  | x 1.875" | \$150 |
| Half Page ad (horizontal only): | 4.5"  | x 3.75"  | \$250 |
| Full Page ad (vertical):        | 4.5"  | x 7.5"   | \$350 |